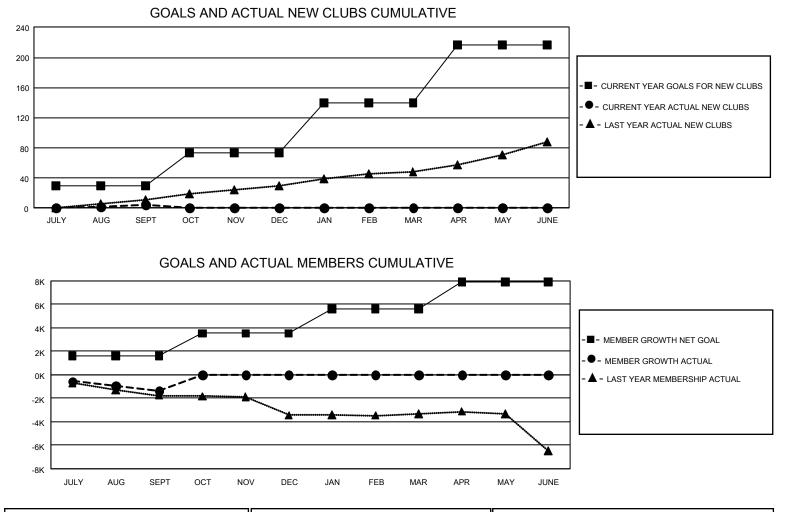

## GAT Constitutional Area 4

REPORT DOES NOT INCLUDE CLUBS IN UNDISTRICTED AREAS.

| Clubs                 |               |           |               | Members               |                        |                         |                                                    |
|-----------------------|---------------|-----------|---------------|-----------------------|------------------------|-------------------------|----------------------------------------------------|
| RESULTS FOR 2022-2023 |               |           |               | RESULTS FOR 2022-2023 |                        |                         |                                                    |
| QUARTER               | NEW CLUB GOAL | NEW CLUBS | DROPPED CLUBS | QUARTER               | BER GROWTH NET<br>GOAL | MEMBER GROWTH<br>ACTUAL | DROPPED<br>MEMBERS ACTUAL<br>(including transfers) |
| JULY/AUG/SEPT         | 90            | 4         | 80            | JULY/AUG/SEPT         | 1596                   | 2,665                   | 3,615                                              |
| OCT/NOV/DEC           | 129           | 0         | 0             | OCT/NOV/DEC           | 1935                   | 0                       | 0                                                  |
| JAN/FEB/MAR           | 201           | 0         | 0             | JAN/FEB/MAR           | 2081                   | 0                       | 0                                                  |
| APR/MAY/JUNE          | 228           | 0         | 0             | APR/MAY/JUNE          | 2310                   | 0                       | 0                                                  |